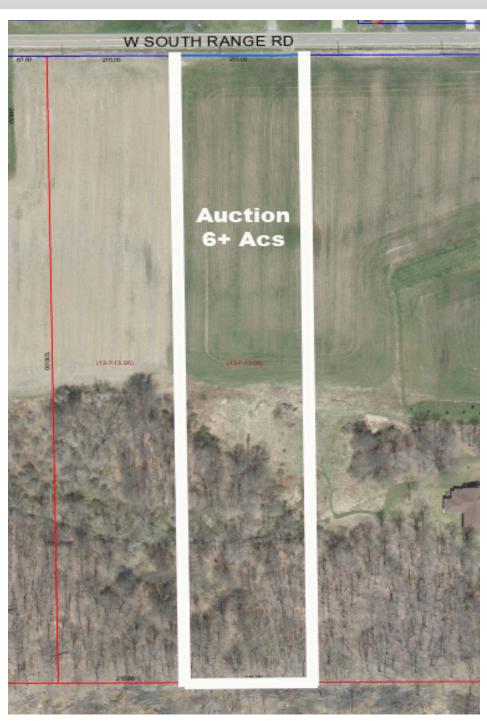

### 6+ Acres Land

60% TILLABLE - WOODED IN REAR - WBLS GOSHEN TWP. - NO ZONING - SELLER FINANCING

Absolute auction, all sells to the highest bidders on location:

## W. South Range Rd. (Rt. 165), Salem, OH 44460 Directions: Take Rt. 45 north of Salem to Rt. 165 and west – or – St. Rt. 165 east of Rt. 14. Watch for KIKO signs.

6.07 acres – 215' frontage – lays real nice - come walk it over maps at site or visit us on the web. Agent owned.